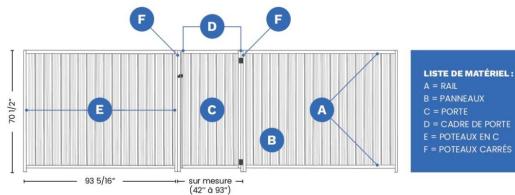

| ELEMENT        | STANDARD DIMENSIONS                      | WEIGHT  | GAUGE |
|----------------|------------------------------------------|---------|-------|
| A) Rail        | 93.31" / 2370mm                          | 3.46 kg | 28    |
| B) Panels      | 32.52"x 70.47" / 826mm x 1790mm          | 5.31 kg | 22    |
| C) Gate        | Custom sizes                             |         |       |
| D) Doorframe   | Height 70.47" / 1790mm                   | 8 kg    | 16    |
| E) C post      | 102" / 2951mm                            | 4.1 kg  | 22    |
| F) Square post | 2.5"x 2.5"x 94.5" / 65mm x 65mm x 2400mm | 7.1 kg  | 16    |

<sup>\*</sup> Note : The dimensions of the panels can be modified on request (width and height of the sections).