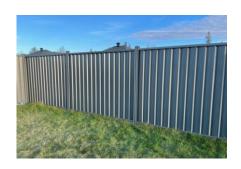

#### **COLORMAX®**

ColorMAX fences are highly resistant to the vagaries of Mother Nature! Offering exemplary durability, they are designed with Galvanized steel allowing them to face the various weather conditions specific to Eastern Canada. Rain, snow, wind, this fence does not deteriorate easily! This will bring the desired privacy to your outdoor environment for many years.